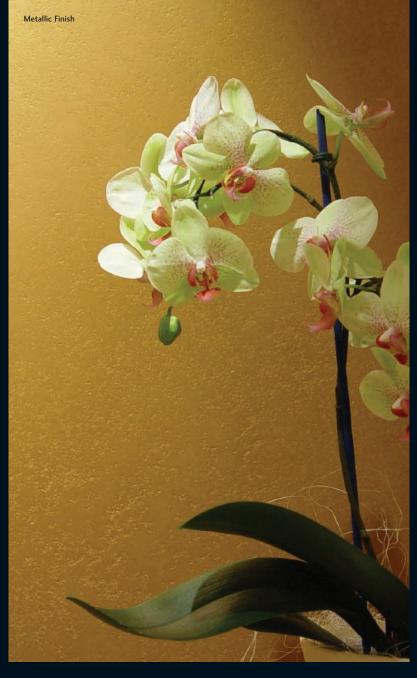

# Idicurwash

Pearlescent & Metallic

The Pitted or Dragged finishes can be further enhanced by the application of a Colourwash. A transparent glaze combined with pure pigment, metallic or pearlescent powder is applied to the plaster, enriching the surface, imparting contrasts of colour and subtle variations of tone.

The Colourwash finish, with its rich tones is ideal for large walls, feature areas and dramatic display backdrops, especially when combined with creative or dramatic lighting.

The Pearlescent and Metallic glaze is a luxurious manner of finishing decorative plaster. Without substantially altering the plaster colour, Pearlescent glaze imparts a subtle sparkle or shimmer. The glaze can be applied to almost any surface, but is seen to its best advantage on Pitted or Dragged finishes. When colourwashed, the glaze is held in the surface, dramatising texture and directional effect, the pigment or other additive deepens and highlights the overall context. It is a powerful finish; demanding attention and interest, perfect for feature screens and areas where a strong directional effect is sought.